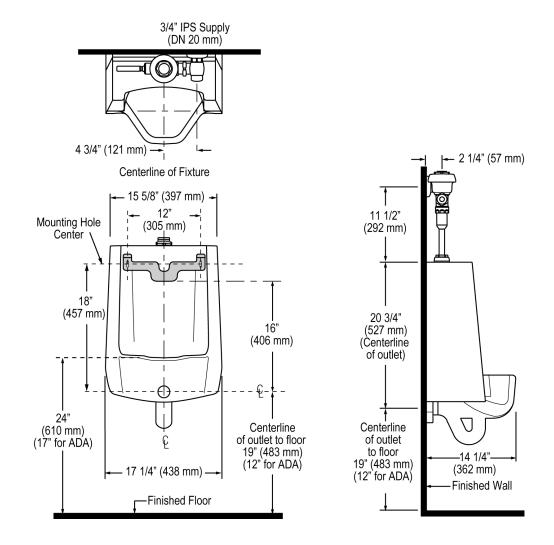

# **ROUGH-IN**

SLOAN

Sloan 10500 Seymour Ave, Franklin Park, IL 60131 Phone: 800.982.5839 • Fax: 800.447.8329 • sloan.com

#### DETAILS

- Flush Volume: 0.5 gpf (1.9 Lpf)
- Nominal Dimensions: 14 ¼" × 17 ¼" × 25 ½" (362 × 438 × 648mm)